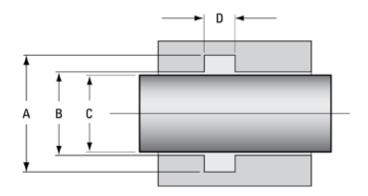

## **Dimensions**

| ۱: | Units: ( | ) inch |
|----|----------|--------|
|    |          |        |

| _  |        |
|----|--------|
| B: | ( ) mm |
|    |        |

| C: |  |  |  |
|----|--|--|--|
|    |  |  |  |