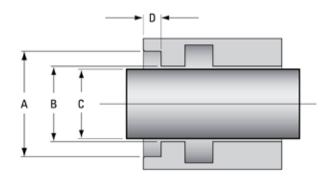

## **Dimensions**

| <b>4</b> : | Units: | ( ) inch   |
|------------|--------|------------|
|            | -      | $\bigcirc$ |

| B: | ○ mm |
|----|------|
|    |      |

| ٠.         |  |  |
|------------|--|--|
| <b>U</b> . |  |  |

| D: | Material: |  |
|----|-----------|--|
| о. |           |  |

| Oate Required: | Quantity: |  |
|----------------|-----------|--|
|----------------|-----------|--|

| Addition Comments: |  |
|--------------------|--|
| ·                  |  |