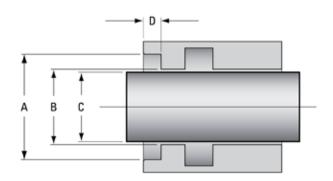

## **Dimensions**

| <b>4</b> : | Units: ( | ) incl | 1 |
|------------|----------|--------|---|
|            |          |        |   |

| _  |     |    |
|----|-----|----|
| B: | ( ) | mm |
| υ. |     |    |

| ٠.         |  |
|------------|--|
| <b>U</b> . |  |

| Material: |           |
|-----------|-----------|
|           |           |
|           | Material: |

| Date Required: | Quantity: |
|----------------|-----------|
|                |           |