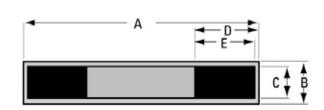

## **Dimensions**

| A:                 | Units: inch |
|--------------------|-------------|
| B:                 | mm          |
| C:                 |             |
| D:                 | Material:   |
| Date Required:     | Quantity:   |
| Addition Comments: |             |
|                    |             |