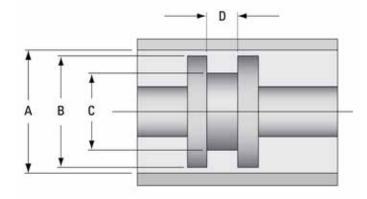

## **Dimensions**

| <b>4</b> : | _ Units: | ( ) inch |
|------------|----------|----------|
|            |          | $\sim$   |

| B: | ( mm       |
|----|------------|
| к. | <br>( ) mm |

| ٠.         |  |
|------------|--|
| <b>U</b> . |  |

| D: | Material:      |  |
|----|----------------|--|
| D  | <br>Widtorial. |  |

| Date Required: | Quantity: |
|----------------|-----------|
| •              | -         |

Addition Comments: